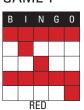

TRIPLE BINGO W/WILD NUMBER

> Regular Game \$550

GAME 2

CHECK MARK W/ OPPOSITE CORNERS Regular Game

\$550

GAME 3

Regular Game \$550

ANCHOR